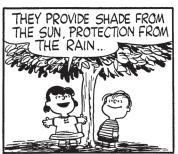

In this Peanuts comic strip, we see that Lucy cares about trees. The Peanuts gang respects trees!

Earth Day is April 22. Celebrate by writing a poem about trees on these lines. (The lines don't have to rhyme.)