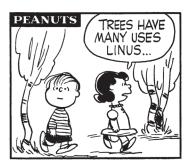

In this Peanuts comic strip, we see that Lucy cares about trees. The Peanuts gang respects trees!

Earth Day is April 22. Celebrate by writing a poem about trees on these lines. (The lines don't have to rhyme.)