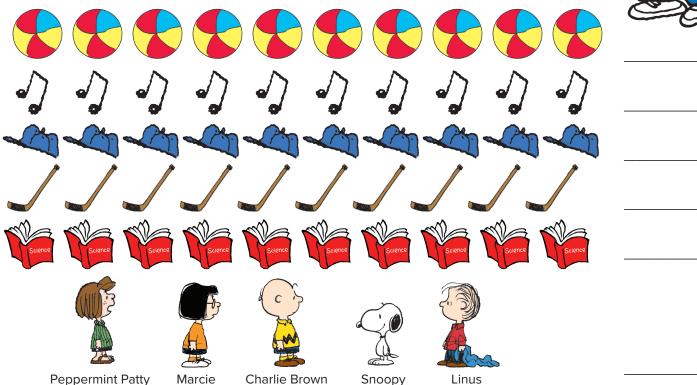

## Meet Franklin!

Franklin Armstrong is part of the Peanuts Gang. He's friends with Charlie Brown, Snoopy, and all the other Peanuts characters. Here's your chance to learn more about Franklin!

**Part 1:** Look at the pictures in this counting chart. They show some of Franklin's favorite things. Can you figure out what things Franklin likes to do?

Now count the pictures in each row. Write the number in the blank space at the end of each row.

Add the numbers. What is the total?

That's how many years Franklin has been part of the Peanuts Gang!

This year he is celebrating his \_\_\_\_\_ th anniversary!