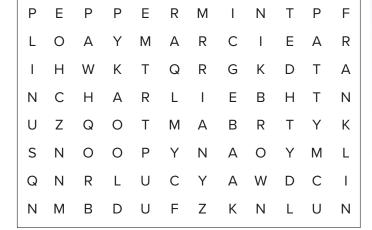

**Part 2:** Now find and circle the names of Franklin and his Peanuts friends in the puzzle. Use the word bank to help you.

**Word Bank** 

CHARLIE BROWN
FRANKLIN
MARCIE
SNOOPY
LINUS
PEPPERMINT PATTY
LUCY