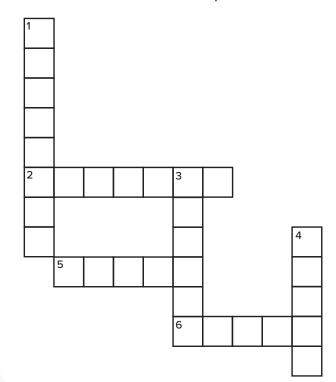

## **Across**

- 2. \_\_\_\_\_ paper and plastic.
- 5. \_\_\_\_\_ trees to make the Earth greener and healthier.
- 6. \_\_\_\_\_ things instead of throwing them away.

## Down

- 1. \_\_\_\_\_ energy by turning off the lights.
- 3. Pick up \_\_\_\_\_ from the streets.
- 4. Use less \_\_\_\_\_ by turning off the faucet when we brush our teeth.

**Part 2:** Now choose one way you can care for the Earth and design a badge to inspire others to join you. Use the Peanuts "Take Care of the Earth" badges for inspiration.