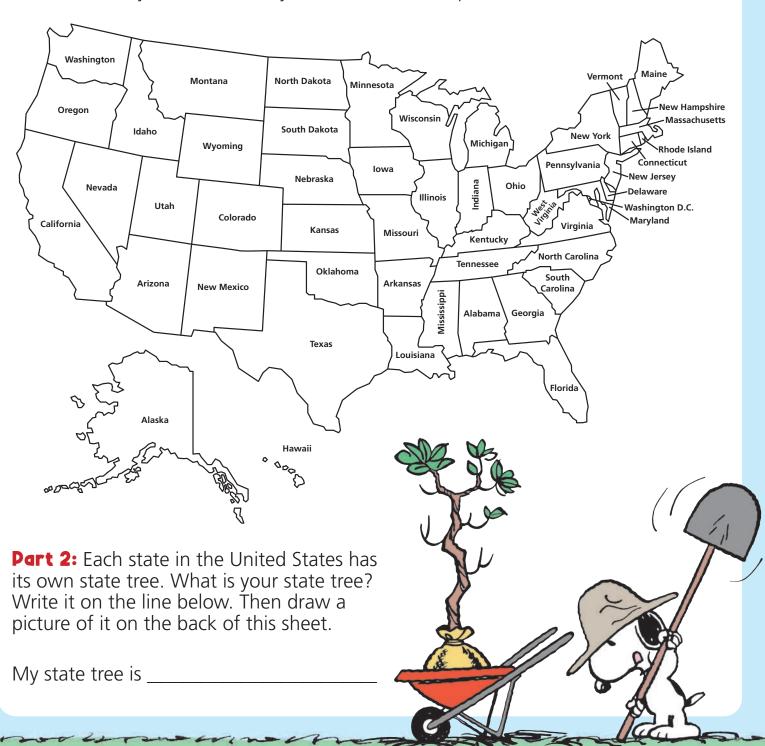

## WE CELEBRATE TREES

Part 1: Charlie Brown, Snoopy, and the Peanuts gang know that there are many types of trees. The trees planted on Arbor Day might depend on where you live. What state do you live in? Find your state on the map below and color it in.